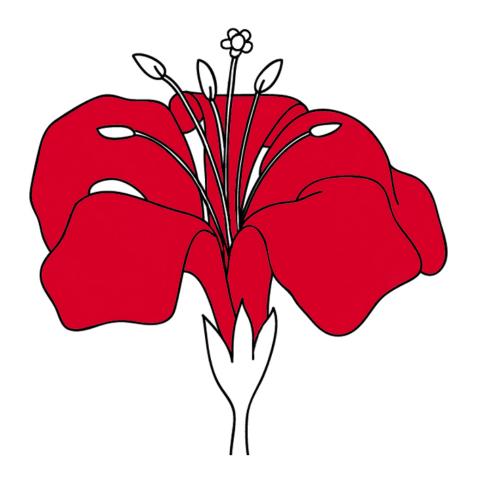

# stamens

Parts of the Flower F01 Children's House Botany Picture Card Picture and Label

Label Label for Def

Picture Card 5.5x5.5" Control Card 5.5x6.5" Labels 5.5x1" stamens

stamens