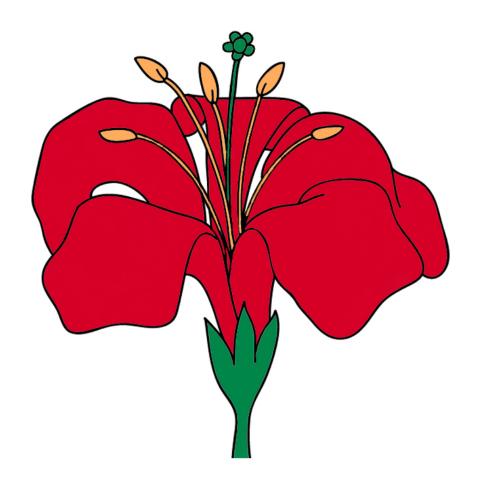

# flower

Parts of the Flower F01 Children's House Botany

| Picture<br>Card | Control<br>Card<br>Picture<br>and<br>Label |
|-----------------|--------------------------------------------|
| Label           |                                            |
| \               | Label for Def                              |
|                 |                                            |

Picture Card 5.5x5.5" Control Card 5.5x6.5" Labels 5.5x1" flower

flower