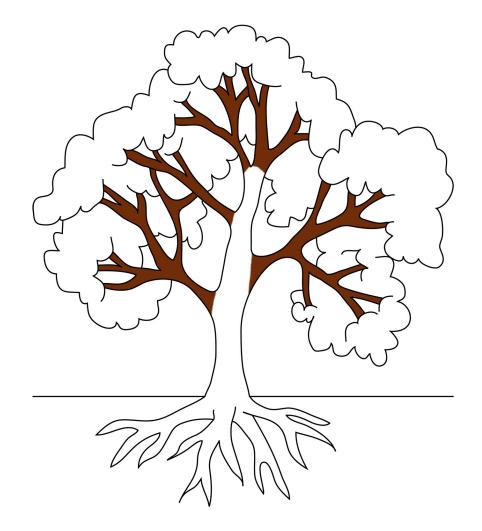

### branches

Parts of the Plant 1 PL1 Children's House Botany Plant

| Picture<br>Card | Control<br>Card<br>Picture<br>and<br>Label |
|-----------------|--------------------------------------------|
| Label           |                                            |
|                 | Label for Def                              |

Picture Card 5.5x5.5" Control Card 5.5x6.5" Labels 5.5x1"

branches

# branches

Nomenclature Cards