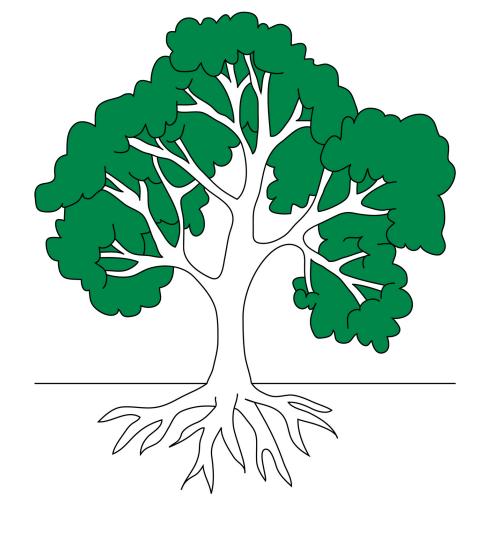

Parts of the Plant 1 PL1 Children's House Botany Plant

| Picture<br>Card | Control<br>Card<br>Picture<br>and<br>Label |
|-----------------|--------------------------------------------|
| Label           | 1                                          |
|                 | Label for Def                              |

Picture Card 5.5x5.5" Control Card 5.5x6.5" Labels 5.5x1"

plant

# plant

**Nomenclature Cards** 

Parts of the Plant 1 PL1 Children's House Botany Plant

| Picture<br>Card | Control<br>Card<br>Picture<br>and<br>Label |
|-----------------|--------------------------------------------|
| Label           |                                            |
|                 | Label for Def                              |

Picture Card 5.5x5.5" Control Card 5.5x6.5" Labels 5.5x1"

© Association Montessori Internationale

root

root

stem

stem

stem

Parts of the Plant 1 PL1 Children's House Botany Plant