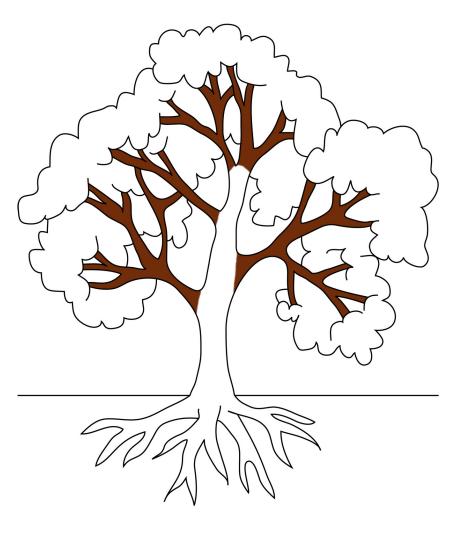

## leaves

Parts of the Plant 1 PL1 Children's House Botany Plant

| Picture<br>Card | Control<br>Card<br>Picture<br>and<br>Label |
|-----------------|--------------------------------------------|
| Label           | 1                                          |
|                 | Label for Def                              |

Picture Card 5.5x5.5" Control Card 5.5x6.5" Labels 5.5x1"

**Nomenclature Cards** 

© Association Montessori Internationale

leaves

leaves

Parts of the Plant 1 PL1 Children's House Botany Plant

| Picture<br>Card | Control<br>Card<br>Picture<br>and<br>Label |
|-----------------|--------------------------------------------|
| Label           |                                            |
|                 | Label for Def                              |