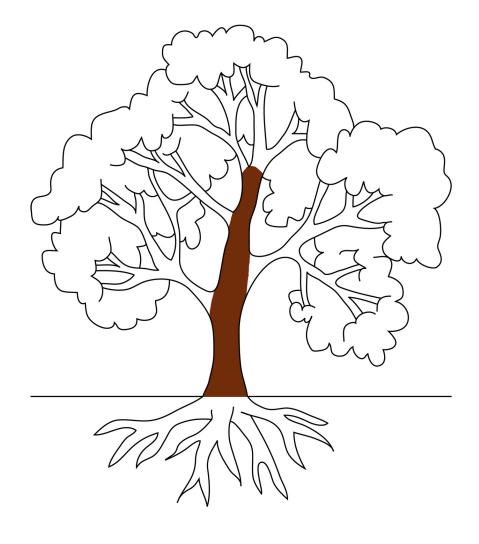

Picture Card 5.5x5.5" Control Card 5.5x6.5" Labels 5.5x1"

© Association Montessori Internationale

root

root

stem

stem

stem

Parts of the Plant 1 PL1 Children's House Botany Plant