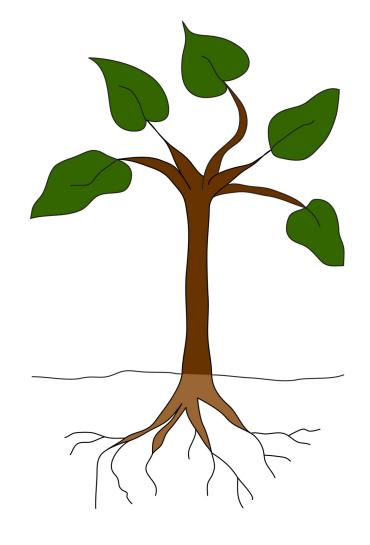

## Parts of the Plant 2 PL2

Children's House Botany Plant

| Picture<br>Card | Control<br>Card<br>Picture<br>and<br>Label |
|-----------------|--------------------------------------------|
| Label           |                                            |
| \               | Label for Def                              |
|                 |                                            |

Picture Card 5.5x5.5" Control Card 5.5x6.5" Labels 5.5x1"