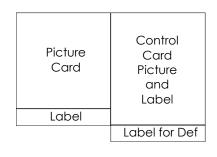

## Parts of the Plant 2 PL2

Children's House Botany Plant

| Picture<br>Card | Control<br>Card<br>Picture<br>and<br>Label |
|-----------------|--------------------------------------------|
| Label           |                                            |
| \               | Label for Def                              |
|                 |                                            |

Picture Card 5.5x5.5" Control Card 5.5x6.5" Labels 5.5x1"