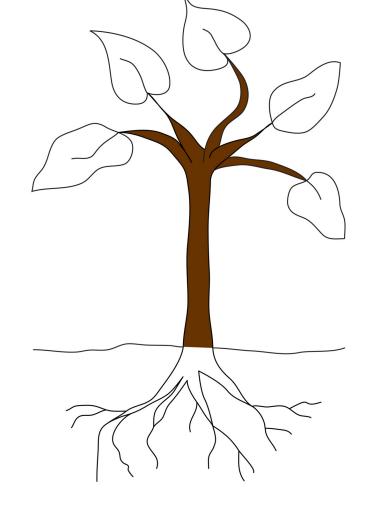

### **Nomenclature Cards**

stem

stem

stem

Parts of the Plant 2 PL2

Children's House Botany Plant Picture Card Picture and Label

Label Label for Def

Picture Card 5.5x5.5" Control Card 5.5x6.5" Labels 5.5x1" **Nomenclature Cards** 

Picture Card
Card
Picture and
Label
Label
Label For Def

Picture Card 5.5x5.5" Control Card 5.5x6.5" Labels 5.5x1"

leaves

leaves