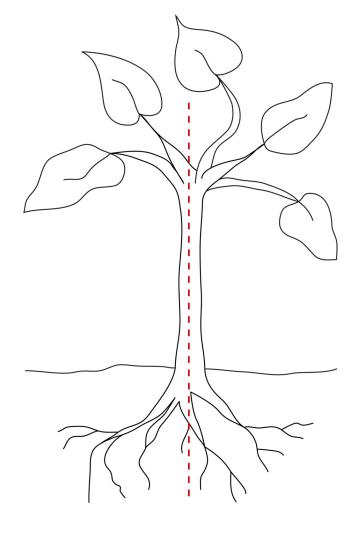

### **Nomenclature Cards**

axis

axis

axis

# Parts of the Plant 2 PL2

Children's House Botany Plant

Picture Card 5.5x5.5" Control Card 5.5x6.5" Labels 5.5x1"

### **Nomenclature Cards**