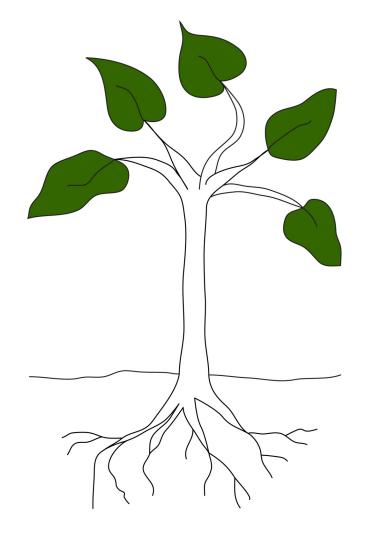

#### Parts of the Plant 2 PL2 Children's House

Botany Plant

# Parts of the Plant 2 PL2

Children's House Botany Plant

Picture Card 5.5x5.5" Control Card 5.5x6.5" Labels 5.5x1"