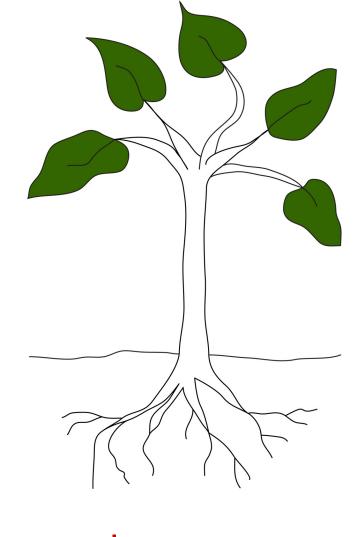

plant

plant

## Parts of the Plant 2 PL2

Children's House Botany Plant

| Picture<br>Card | Control<br>Card<br>Picture<br>and<br>Label |
|-----------------|--------------------------------------------|
| Label           |                                            |
| \               | Label for Def                              |
|                 |                                            |

Picture Card 5.5x5.5" Control Card 5.5x6.5" Labels 5.5x1"