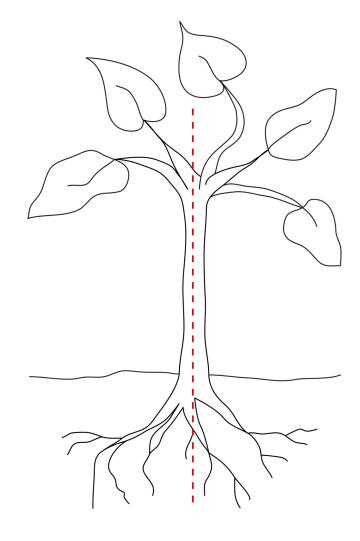

### **Nomenclature Cards**

axis

axis

axis

# Parts of the Plant 2 PL2

Children's House Botany Plant

Picture Card 5.5x5.5" Control Card 5.5x6.5" Labels 5.5x1"

### **Nomenclature Cards**