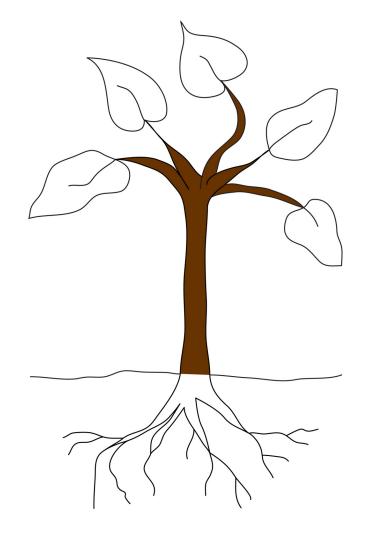

### **Nomenclature Cards**

root

root

#### Parts of the Plant 2 PL2

Children's House Botany Plant

Picture Card 5.5x5.5" Control Card 5.5x6.5" Labels 5.5x1"