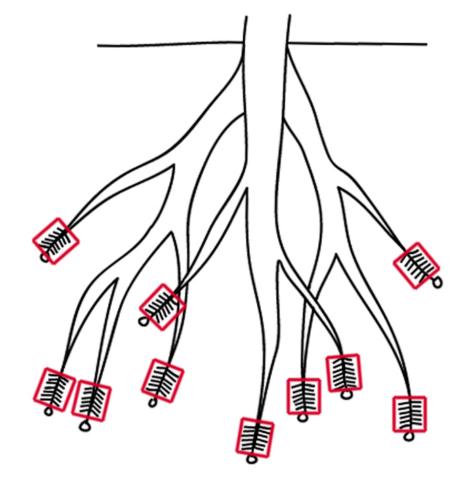

### root hairs

root hairs

root hairs

Parts of the Root **R01** Children's House Botany Roots

| Picture<br>Card | Control<br>Card<br>Picture<br>and<br>Label |
|-----------------|--------------------------------------------|
| Label           |                                            |
|                 | Label for Def                              |
|                 |                                            |