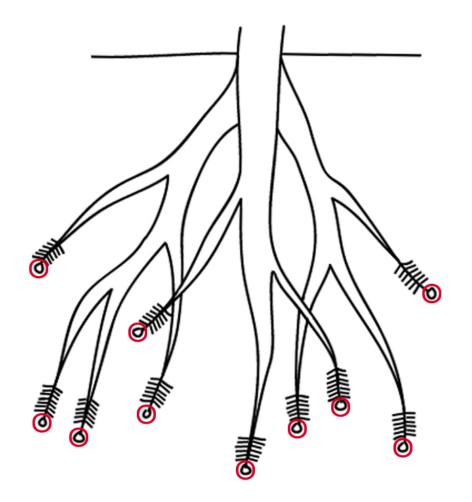

root

root

root

Parts of the Root R01 Children's House

Botany Roots Picture Card Picture and Label

Label Label for Def

Picture Card 5.5x5.5" Control Card 5.5x6.5" Labels 5.5x1" **Nomenclature Cards** 

primary root

Parts of the Root R01 Children's House Botany

Roots

Picture Card Picture and Label

Label Label for Def

primary root primary root

Picture Card 5.5x5.5" Control Card 5.5x6.5" Labels 5.5x1"

## secondary roots

Parts of the Root R01 Children's House Botany Roots Picture Card Picture and Label

Label Label for Def

# secondary roots secondary roots

Picture Card 5.5x5.5" Control Card 5.5x6.5" Labels 5.5x1"

### root hairs

root hairs

root hairs

Parts of the Root **R01** Children's House Botany Roots

| Picture<br>Card | Control<br>Card<br>Picture<br>and<br>Label |
|-----------------|--------------------------------------------|
| Label           |                                            |
|                 | Label for Def                              |
|                 |                                            |

Picture Card 5.5x5.5" Control Card 5.5x6.5" Labels 5.5x1"

**Nomenclature Cards** 

root caps

root caps

root caps

Parts of the Root R01 Children's House Botany Roots Picture
Card
Picture
Card
Picture
and
Label

Label

Label for Def

Picture Card 5.5x5.5" Control Card 5.5x6.5" Labels 5.5x1" **Nomenclature Cards**