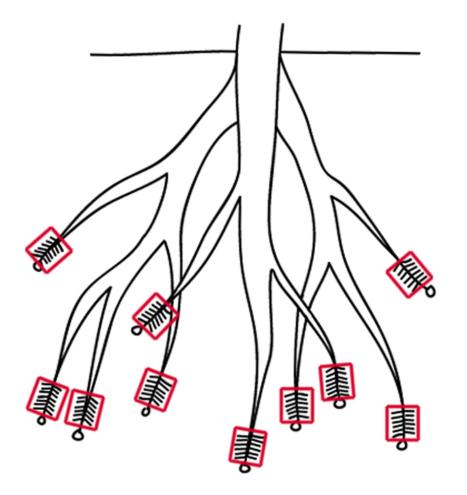

Picture Card 5.5x5.5" Control Card 5.5x6.5" Labels 5.5x1"

**Nomenclature Cards** 

root caps

root caps

root caps

Parts of the Root R01 Children's House Botany Roots Picture
Card
Picture
Card
Picture
and
Label

Label

Label for Def

Picture Card 5.5x5.5" Control Card 5.5x6.5" Labels 5.5x1" **Nomenclature Cards**