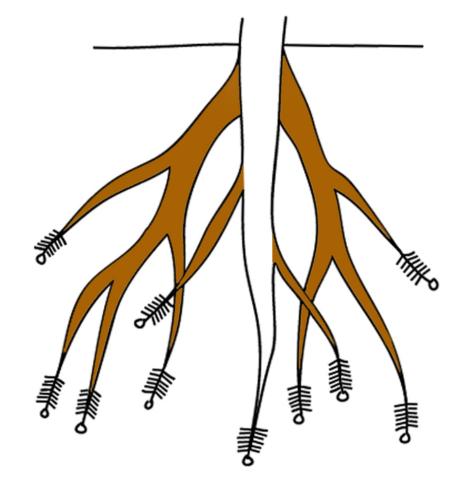

## secondary roots

Parts of the Root R01 Children's House Botany Roots Picture Card Picture and Label

Label Label for Def

# secondary roots secondary roots

Picture Card 5.5x5.5" Control Card 5.5x6.5" Labels 5.5x1"