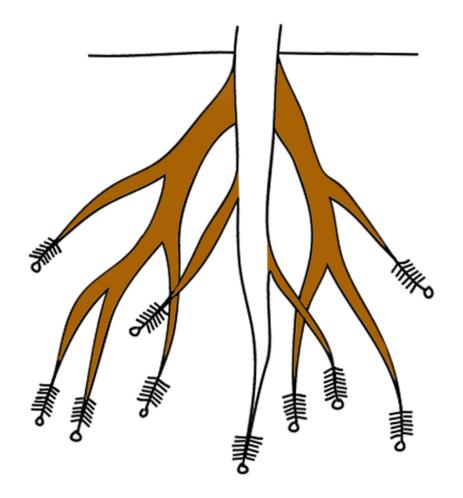

root

root

root

Parts of the Root R01 Children's House

Botany Roots Picture Card Picture and Label

Label Label for Def

Picture Card 5.5x5.5" Control Card 5.5x6.5" Labels 5.5x1" **Nomenclature Cards** 

primary root

Parts of the Root R01 Children's House Botany

Roots

Picture Card Picture and Label

Label Label for Def

primary root primary root

Picture Card 5.5x5.5" Control Card 5.5x6.5" Labels 5.5x1"