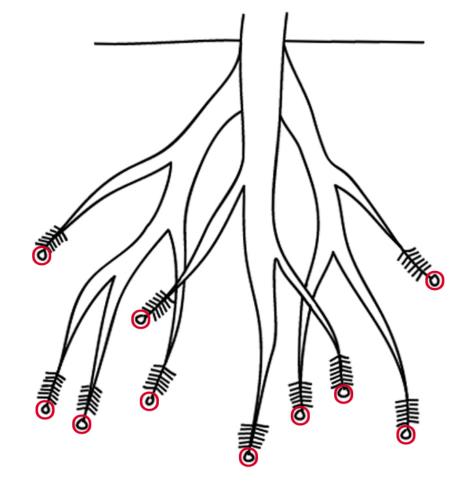

root

root

root

Parts of the Root R01 Children's House

Botany Roots Picture Card Picture and Label

Label Label for Def

Picture Card 5.5x5.5" Control Card 5.5x6.5" Labels 5.5x1" **Nomenclature Cards** 

primary root

Parts of the Root R01 Children's House Botany

Roots

Picture Card Picture and Label

Label Label for Def

primary root primary root

Picture Card 5.5x5.5" Control Card 5.5x6.5" Labels 5.5x1"

## secondary roots

Parts of the Root R01 Children's House Botany Roots Picture Card Picture and Label

Label Label for Def

# secondary roots secondary roots

Picture Card 5.5x5.5" Control Card 5.5x6.5" Labels 5.5x1"

### root hairs

root hairs

root hairs

Parts of the Root **R01** Children's House Botany Roots

| Picture<br>Card | Control<br>Card<br>Picture<br>and<br>Label |
|-----------------|--------------------------------------------|
| Label           |                                            |
|                 | Label for Def                              |
|                 |                                            |

Picture Card 5.5x5.5" Control Card 5.5x6.5" Labels 5.5x1"

**Nomenclature Cards** 

root caps

root caps

root caps

Parts of the Root R01 Children's House Botany Roots Picture
Card
Picture
Card
Picture
and
Label

Label

Label for Def

Picture Card 5.5x5.5" Control Card 5.5x6.5" Labels 5.5x1" **Nomenclature Cards**